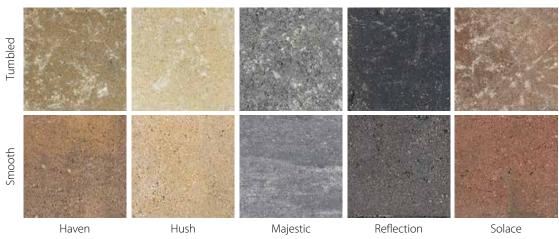

#### Summit Stone® Landscape Units

Available in the following colors and textures:

Summit Stone Landscape Units seat wall – HAVEN (Smooth) color (with Crest Bullnose Pavers as seat wall caps – OASIS (Smooth) color)