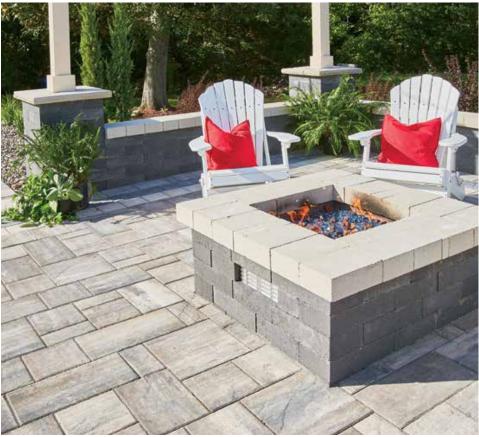

## Summit Stone

Summit Stone<sup>®</sup> Landscape Units' dimensional shape and multiple unit sizes make them ideal for constructing custom outdoor living features including fireplaces and kitchens, built-in grills, seat walls, pillars and more.

Summit Stone Landscape Units outdoor living products – REFLECTION and VISION (Smooth) color (with Tranquility Pavers – TIMELESS color)

Summit Stone Landscape Units seat wall – TIMELESS and HAVEN colors (with Grand Milestone Pavers – TIMELESS color)