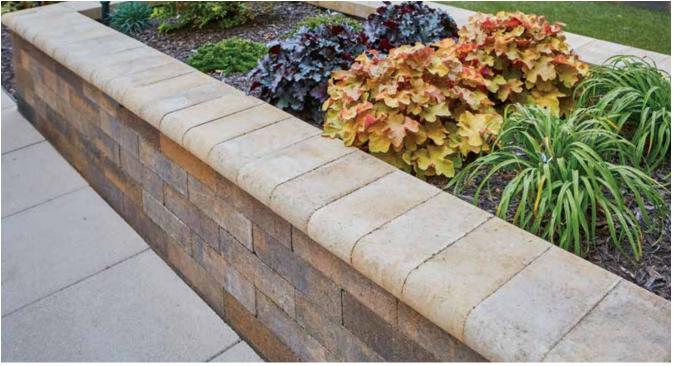

#### Summit Stone® Landscape Units

Available in the following colors and textures:

Summit Stone Landscape Units seat wall – HAVEN (Smooth) color (with Crest Bullnose Pavers as seat wall caps – OASIS (Smooth) color)

©2021 County Materials Corporation • 0221

Summit Stone Landscape Units seat wall – TIMELESS and HAVEN colors (with Grand Milestone Pavers – TIMELESS color)