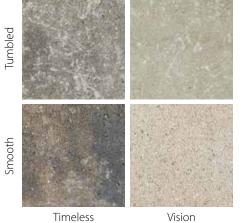

#### Summit Stone® Landscape Units

Available in the following colors and textures:

Summit Stone Landscape Units seat wall – HAVEN (Smooth) color (with Crest Bullnose Pavers as seat wall caps – OASIS (Smooth) color)

Vision

The color photos shown in this catalog were prepared with careful attention to accuracy. However, colors shown may vary from actual hues and should only be used as a guide. Refer to actual product samples for final color selection. Because concrete as a galax. Net to dectai product samples for mineral option sectors because the units are manufactured with high quality, naturally-mined aggregates and materials, variations in color or shading should be expected in products that are manufactured at different times and in units having different shapes. This color or shading variation is acceptable in the industry.